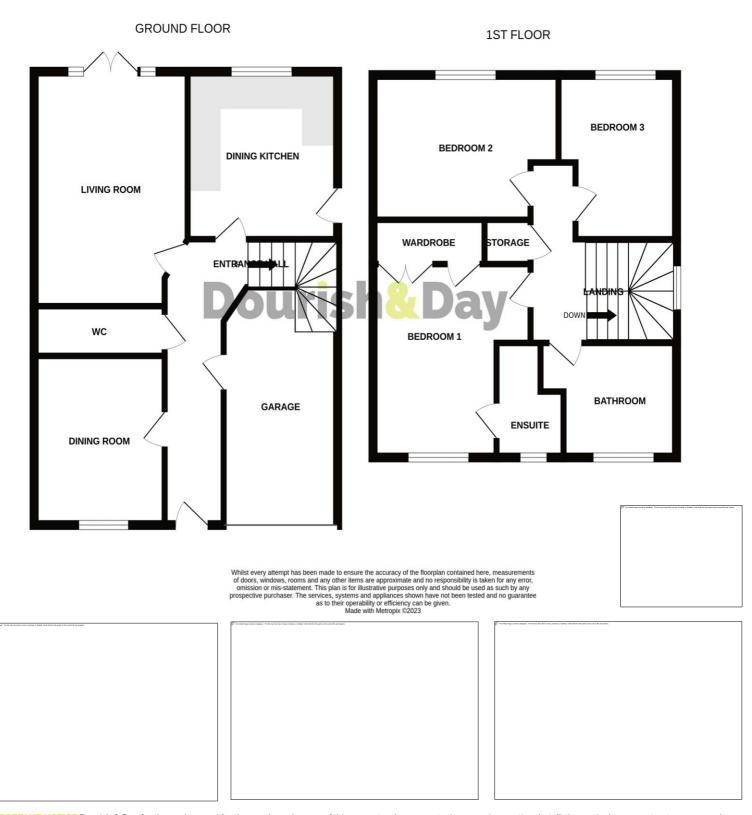

Being only a short drive or walk to Stafford Town Centres comprehensive range of shops, amenities and mainline railway station for the daily commuter. Internally the accommodation comprises of an entrance hallway, spacious guest W.C, living room, dining room and a breakfast kitchen. To the first floor there are three bedrooms, En-suite shower room and a family bathroom. Externally the property has a double width driveway, single integrated garage and a good sized rear garden.

#### **Entrance Hall**

Being accessed through a modern double glazed door and having wood effect flooring, radiator and stairs leading to the first floor landing.

### **Guest WC** 3' 6" x 8' 7" (1.06m x 2.61m)

A spacious guest WC comprising of a pedestal was basin with chrome mixer tap and splashback tiling and low level WC. Wood effect flooring and chrome towel radiator.

#### **Lounge** 11' 3" x 10' 4" (3.43m x 3.15m)

Having a radiator, double glazed windows and double glazed French doors giving views and access to the paved seating area and private rear garden.

#### **Dining Room** 10' 2" x 8' 6" (3.10m x 2.59m)

Having a radiator, double glazed window to the front elevation enjoying views towards Stafford golf course.

#### **Breakfast Kitchen** 9'8" x 9' 10" (2.95m x 2.99m)

Having a range of modern contemporary style units extending to base and eye level with fitted worksurfaces having an inset one and a half bowl stainless steel sink drainer with mixer tap. Range of integrated appliances including oven/grill, four ring halogen hob with stainless stell splashback and cooker hood over, washing machine, dishwasher and fridge/freezer. Wood effect

# Dourish&Day

floor, radiator, double glazed door to the side elevation and double glazed window to the rear elevation.

### **First Floor Landing**

Having double glazed window to the side elevation, airing cupboard and access to loft space.

## **Bedroom One** 11' 7" x 10' 3" (3.54m x 3.13m)

Having fitted double wardrobes with sliding mirror doors, radiator and double glazed window to the front elevation which enjoy fantastic far reaching views over Stafford golf course.

#### **Ensuite Shower Room**

Having a white suite comprising of a tiled shower cubicle with mains fed shower, pedestal wash basin with chrome mixer tap and low level WC. Chrome towel radiator, wood effect floor, tiled walls and double glazed window to the front elevation.

# **Bedroom Two** 9' 11" x 9' 9" (3.01m x 2.96m)

A second double bedroom again having fitted double wardrobes with sliding mirror fronted doors, radiator and double glazed window to the rear elevation.

## **Bedroom Three** 9' 11" x 8' 9" (3.02m x 2.67m)

Having a radiator and double glazed window to the rear elevation.

### **Family Bathroom**

Having a white suite comprising of a panelled bath with chrome mixer tap and shower over with glazed screen, pedestal wash basin with chrome mixer tap and low level WC. Chrome towel radiator, wood effect floor, part tiled walls and double glazed window to the front elevation.

#### **Outside - Front**

The property is approached over a double width driveway which leads to the integral single garage and gated side access leads to the rear garden.

#### **Integral Single Garage**

Having up and over door to the front, power, lighting and gas central heating boiler.