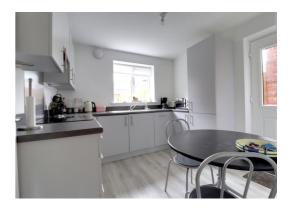

#### **Breakfast Kitchen** 9'8" x 9' 10" (2.95m x 2.99m)

Having a range of modern contemporary style units extending to base and eye level with fitted worksurfaces having an inset one and a half bowl stainless steel sink drainer with mixer tap. Range of integrated appliances including oven/grill, four ring halogen hob with stainless stell splashback and cooker hood over, washing machine, dishwasher and fridge/freezer. Wood effect

# Dourish&Day

floor, radiator, double glazed door to the side elevation and double glazed window to the rear elevation.