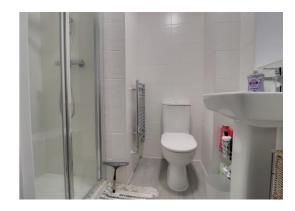

#### **Ensuite Shower Room**

Having a white suite comprising of a tiled shower cubicle with mains fed shower, pedestal wash basin with chrome mixer tap and low level WC. Chrome towel radiator, wood effect floor, tiled walls and double glazed window to the front elevation.

### **Family Bathroom**

Having a white suite comprising of a panelled bath with chrome mixer tap and shower over with glazed screen, pedestal wash basin with chrome mixer tap and low level WC. Chrome towel radiator, wood effect floor, part tiled walls and double glazed window to the front elevation.