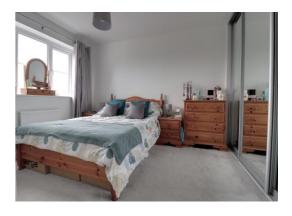

# **Bedroom Two** 9' 11" x 9' 9" (3.01m x 2.96m)

A second double bedroom again having fitted double wardrobes with sliding mirror fronted doors, radiator and double glazed window to the rear elevation.

## **Bedroom Three** 9' 11" x 8' 9" (3.02m x 2.67m)

Having a radiator and double glazed window to the rear elevation.