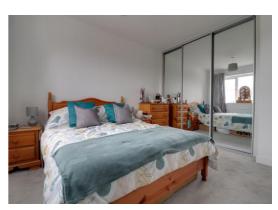

## **Bedroom One** 11' 7" x 10' 3" (3.54m x 3.13m)

Having fitted double wardrobes with sliding mirror doors, radiator and double glazed window to the front elevation which enjoy fantastic far reaching views over Stafford golf course.