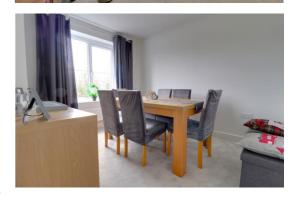

#### **Dining Room** 10' 2" x 8' 6" (3.10m x 2.59m)

Having a radiator, double glazed window to the front elevation enjoying views towards Stafford golf course.