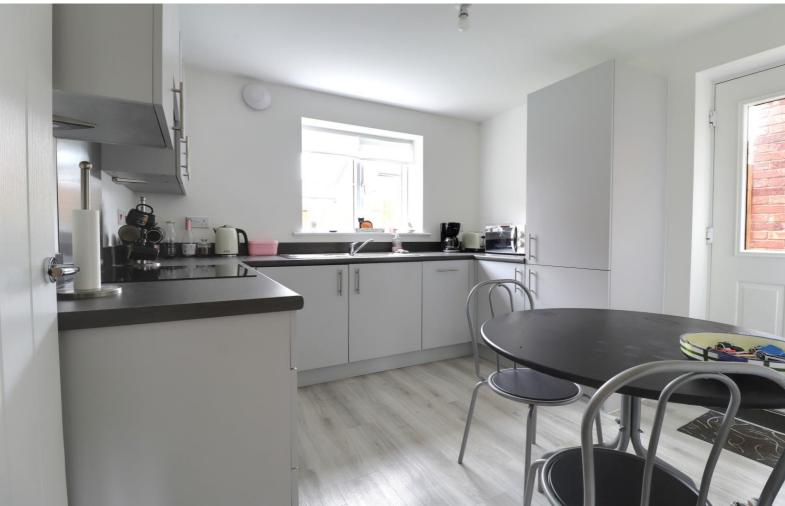

#### **Breakfast Kitchen** 9'8" x 9' 10" (2.95m x 2.99m)

Having a range of modern contemporary style units extending to base and eye level with fitted worksurfaces having an inset one and a half bowl stainless steel sink drainer with mixer tap. Range of integrated appliances including oven/grill, four ring halogen hob with stainless stell splashback and cooker hood over, washing machine, dishwasher and fridge/freezer. Wood effect

# Dourish&Day

floor, radiator, double glazed door to the side elevation and double glazed window to the rear elevation.