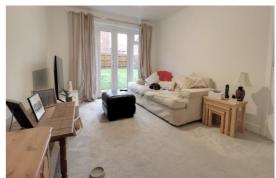

#### **Lounge** 11' 3" x 10' 4" (3.43m x 3.15m)

Having a radiator, double glazed windows and double glazed French doors giving views and access to the paved seating area and private rear garden.